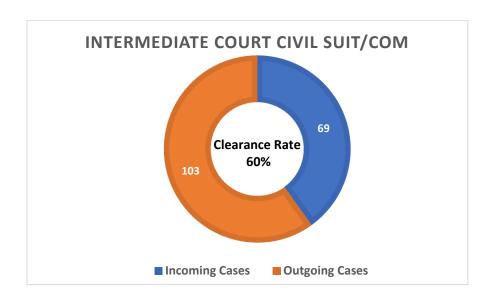

| Intermediate Court Civil Suit/Commercial |                  |     |     |
|------------------------------------------|------------------|-----|-----|
| Incoming Cases Active 69 69              |                  |     |     |
| Outrains Casas                           | Judgment Entered | 101 | 102 |
| Outgoing Cases                           | Other            | 2   | 103 |