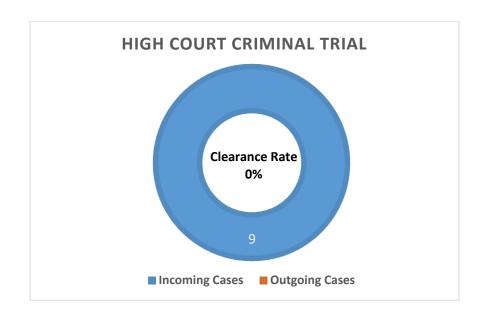

### 2. Outgoing Cases

- Judgment Entered (JID/Consent Order)
- File Closed
- \*Others (Judgment of Admission/EOM of Judgment Debtor/Judgment)

| High Court Criminal Trial |             |   |  |  |
|---------------------------|-------------|---|--|--|
| Incoming Cases Active 9   |             |   |  |  |
| Outgoing Cases            | File Closed | 0 |  |  |