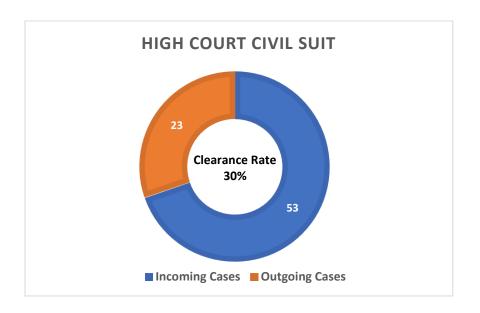

| High Court Civil Suit |                    |    |            |
|-----------------------|--------------------|----|------------|
| Incoming Cases        | Active             | 51 | 53         |
|                       | Adjourned Sine Die | 2  | <b>5</b> 5 |
| Outgoing Cases        | Judgment Entered   | 22 | 22         |
|                       | Other              | 1  | 23         |