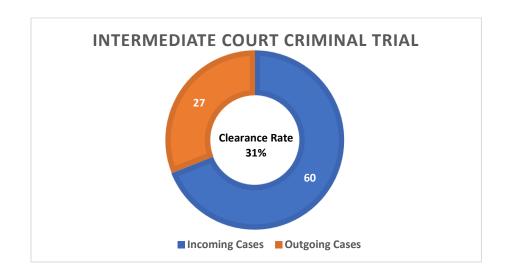

### 2. Outgoing Cases

- Judgment Entered (JID/Consent Order)
- File Closed
- \*Others (Judgment of Admission/EOM of Judgment Debtor/Judgment)

| Intermediate Court Criminal Trial |                  |    |    |
|-----------------------------------|------------------|----|----|
| Incoming Cases                    | Active           | 60 | 60 |
|                                   | Judgment Entered | 6  |    |
| Outgoing Cases                    | File Closed      | 21 | 27 |