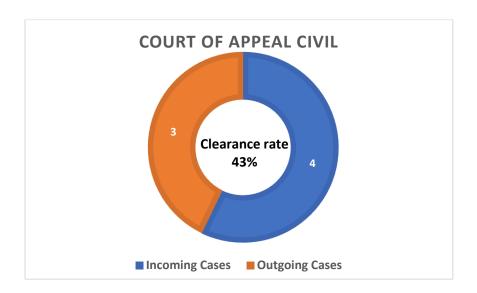

| Court Of Appeal Civil   |             |   |  |
|-------------------------|-------------|---|--|
| Incoming Cases Active 4 |             |   |  |
| Outgoing Cases          | File Closed | 3 |  |

- Active
- Adjourned Sine Dine
- Return Date for Warrant of Arrest

### 2. Outgoing Cases

- Judgment Entered (JID/Consent Order)
- File Closed
- \*Others (Judgment of Admission/EOM of Judgment Debtor/Judgment)

| Court Of Appeal Criminal  |                  |    |    |
|---------------------------|------------------|----|----|
| Incoming Cases Active 9 9 |                  |    | 9  |
| Outroing Coope            | Judgment Entered | 1  | 12 |
| Outgoing Cases            | File Closed      | 11 | 12 |