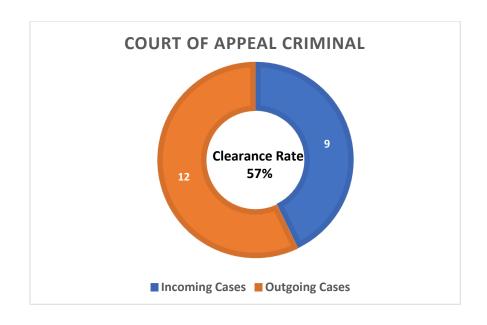

### 2. Outgoing Cases

- Judgment Entered (JID/Consent Order)
- File Closed
- \*Others (Judgment of Admission/EOM of Judgment Debtor/Judgment)

| Court Of Appeal Criminal  |                  |    |    |
|---------------------------|------------------|----|----|
| Incoming Cases Active 9 9 |                  |    | 9  |
| Outroing Coope            | Judgment Entered | 1  | 12 |
| Outgoing Cases            | File Closed      | 11 | 12 |