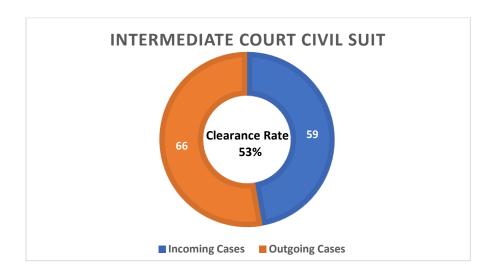

|                | Intermediate Court Civil Suit |    |    |
|----------------|-------------------------------|----|----|
|                | Active                        | 58 |    |
| Incoming Cases | Adjourned Sine Die            | 1  | 59 |
|                | Judgment Entered              | 54 |    |
| Outgoing Cases | File Closed                   | 11 | 66 |
|                | Other                         | 1  |    |