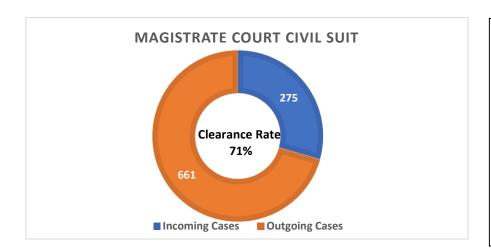

| Magistrate Court Civil Suit |                                   |     |     |
|-----------------------------|-----------------------------------|-----|-----|
|                             | Active                            | 157 |     |
| Incoming Cases              | Adjourned Sine Die                | 111 | 275 |
|                             | Return Date For Warrant of Arrest | 7   |     |
|                             | Judgment Entered                  | 626 |     |
| <b>Outgoing Cases</b>       | File Closed                       | 32  | 661 |
|                             | Other                             | 3   |     |