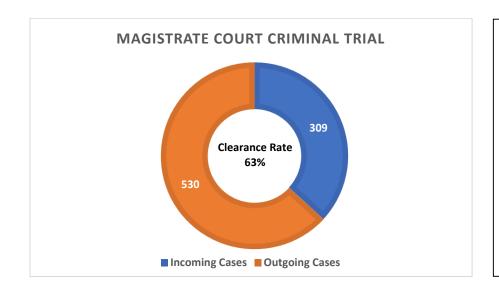

## 2. Outgoing Cases

- Judgment Entered (JID/Consent Order)
- File Closed
- \*Others (Judgment of Admission/EOM of Judgment Debtor/Judgment)

| Magistrate Court Criminal Trial |                                   |     |     |
|---------------------------------|-----------------------------------|-----|-----|
|                                 | Active                            | 307 |     |
| Incoming Cases                  | Return Date For Warrant of Arrest | 2   | 309 |
|                                 | Judgment Entered                  | 43  |     |
| Outgoing Cases                  | File Closed                       | 487 | 530 |